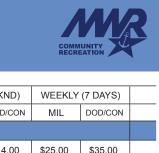

| RENTAL PERIODS              | DAILY   |         | FRI-SUN (WKND) |         | WEEKLY (7 DAYS) |          |   |
|-----------------------------|---------|---------|----------------|---------|-----------------|----------|---|
| CUSTOMER CLASSIFICATION     | MIL     | DOD/CON | MIL            | DOD/CON | MIL             | DOD/CON  |   |
| YEAR-ROUND SPORTS GE        | AR      |         |                |         |                 |          |   |
| GOLF CLUBS                  | \$5.00  | \$7.00  | \$10.00        | \$14.00 | \$25.00         | \$35.00  |   |
| MOUNTAIN BIKE               | \$5.00  | \$7.00  | \$10.00        | \$14.00 | \$25.00         | \$35.00  |   |
| TRIKES (SET OF FOUR)        | \$25.00 | \$25.00 | \$50.00        | \$50.00 | \$125.00        | \$125.00 |   |
| METAL DETECTOR              | \$7.00  | \$8.00  | \$14.00        | \$16.00 | \$35.00         | \$45.00  |   |
| SAND BOARD                  | \$10.00 | \$15.00 | \$20.00        | \$30.00 | \$50.00         | \$75.00  |   |
| PAINT BALL GEAR PACKAGE     | \$10.00 | \$15.00 | \$20.00        | \$30.00 | \$50.00         | \$75.00  |   |
| INFLATABLE WATER/SNOW TUBES | \$5.00  | \$7.00  | \$10.00        | \$14.00 | \$25.00         | \$35.00  |   |
| OUTDOOR ADVENTURE GI        | EAR     |         |                |         |                 |          |   |
| SHADE UMBRELLA              | \$5.00  | \$7.00  | \$10.00        | \$14.00 | \$25.00         | \$35.00  |   |
| 10' x 10' CANOPY            | \$30.00 | \$35.00 | \$60.00        | \$70.00 | \$150.00        | \$175.00 | * |
| 1-MAN   2-MAN   3-MAN TENT  | \$5.00  | \$7.00  | \$10.00        | \$12.00 | \$25.00         | \$35.00  |   |
| 6-8 MAN TENT                | \$7.00  | \$8.00  | \$12.00        | \$14.00 | \$35.00         | \$40.00  |   |
| 9-10 MAN TENT               | \$8.00  | \$10.00 | \$15.00        | \$20.00 | \$40.00         | \$50.00  |   |
| BACKPACK                    | \$5.00  | \$6.00  | \$10.00        | \$15.00 | \$15.00         | \$20.00  |   |
| HIKING POLES                | \$5.00  | \$6.00  | \$10.00        | \$15.00 | \$15.00         | \$20.00  |   |
| SLEEPING BAG                | \$5.00  | \$7.00  | \$8.00         | \$10.00 | \$20.00         | \$25.00  |   |
| SLEEPING COT                | \$7.00  | \$10.00 | \$12.00        | \$16.00 | \$30.00         | \$40.00  |   |
| GROUND PAD                  | \$3.00  | \$5.00  | \$4.00         | \$6.00  | \$10.00         | \$15.00  |   |
| STONEPROOF BED              | \$4.00  | \$5.00  | \$6.00         | \$8.00  | \$15.00         | \$20.00  |   |
| LANTERN                     | \$4.00  | \$5.00  | \$6.00         | \$8.00  | \$15.00         | \$20.00  |   |
| FOLDING CAMP CHAIR          | \$4.00  | \$5.00  | \$6.00         | \$8.00  | \$15.00         | \$20.00  |   |
| CAMP STOVE                  | \$5.00  | \$7.00  | \$8.00         | \$10.00 | \$20.00         | \$25.00  |   |
| MR. BUDDY HEATER            | \$7.00  | \$10.00 | \$12.00        | \$16.00 | \$30.00         | \$40.00  |   |
| MESS KIT                    | \$4.00  | \$5.00  | \$4.00         | \$6.00  | \$10.00         | \$15.00  |   |
| 4 MAN PLATE SETTING         | \$4.00  | \$5.00  | \$4.00         | \$6.00  | \$10.00         | \$15.00  |   |
| COFFEE POT                  | \$4.00  | \$5.00  | \$4.00         | \$6.00  | \$10.00         | \$15.00  |   |
| FISHING GEAR                |         |         |                |         |                 |          |   |
| FISHING POLE                | \$3.00  | \$4.00  | \$6.00         | \$8.00  | \$15.00         | \$20.00  |   |
| TACKLE BOX (Empty)          | \$2.00  | \$3.00  | \$4.00         | \$6.00  | \$10.00         | \$15.00  |   |